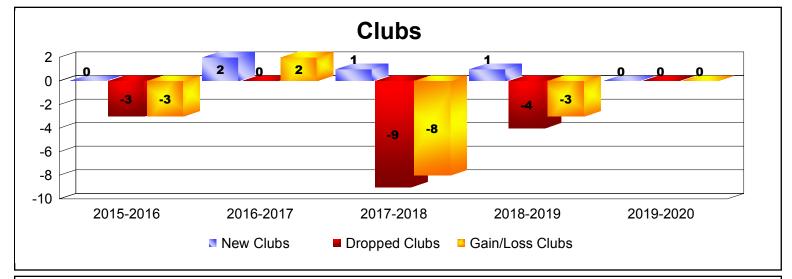

District 31 L

As of December 2019 Cumulative

| Year      | New<br>Clubs | Dropped<br>Clubs | Gain/<br>Loss<br>Clubs | New<br>Members | Charter<br>Members | Reinstate<br>Members | Transfer<br>Members | Total<br>Member<br>Added | Total<br>Members<br>Dropped | Gain/<br>Loss<br>Members |
|-----------|--------------|------------------|------------------------|----------------|--------------------|----------------------|---------------------|--------------------------|-----------------------------|--------------------------|
| 2015-2016 | 0            | -3               | -3                     | 101            | 0                  | 2                    | 8                   | 111                      | -210                        | -99                      |
| 2016-2017 | 2            | 0                | 2                      | 145            | 67                 | 6                    | 5                   | 223                      | -208                        | 15                       |
| 2017-2018 | 1            | -9               | -8                     | 116            | 28                 | 5                    | 15                  | 164                      | -320                        | -156                     |
| 2018-2019 | 1            | -4               | -3                     | 98             | 24                 | 14                   | 16                  | 152                      | -174                        | -22                      |
| 2019-2020 | 0            | 0                | 0                      | 41             | 11                 | 3                    | 4                   | 59                       | -58                         | 1                        |
| Average   | 1            | -3               | -2                     | 100            | 26                 | 6                    | 10                  | 142                      | -194                        | -52                      |