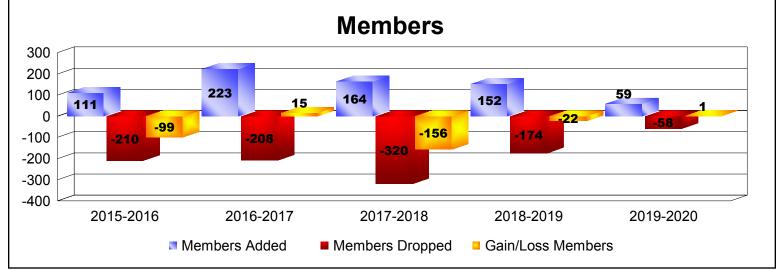

District 31 L

As of December 2019 Cumulative

| Year      | New<br>Clubs | Dropped<br>Clubs | Gain/<br>Loss<br>Clubs | New<br>Members | Charter<br>Members | Reinstate<br>Members | Transfer<br>Members | Total<br>Member<br>Added | Total<br>Members<br>Dropped | Gain/<br>Loss<br>Members |
|-----------|--------------|------------------|------------------------|----------------|--------------------|----------------------|---------------------|--------------------------|-----------------------------|--------------------------|
| 2015-2016 | 0            | -3               | -3                     | 101            | 0                  | 2                    | 8                   | 111                      | -210                        | -99                      |
| 2016-2017 | 2            | 0                | 2                      | 145            | 67                 | 6                    | 5                   | 223                      | -208                        | 15                       |
| 2017-2018 | 1            | -9               | -8                     | 116            | 28                 | 5                    | 15                  | 164                      | -320                        | -156                     |
| 2018-2019 | 1            | -4               | -3                     | 98             | 24                 | 14                   | 16                  | 152                      | -174                        | -22                      |
| 2019-2020 | 0            | 0                | 0                      | 41             | 11                 | 3                    | 4                   | 59                       | -58                         | 1                        |
| Average   | 1            | -3               | -2                     | 100            | 26                 | 6                    | 10                  | 142                      | -194                        | -52                      |